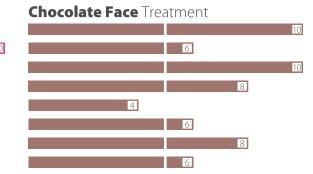

#### CHOCOLATE FACE CREAM

30ml, 50ml retail, 125ml, 250ml, 500ml jars

Soft and rich 24hour cream, for an anti-stess and revitalizing face care. A unique formulation based on **Cacao**, efficient anti-aging active ingredients and natural extracts. Acts effectively against the signs of aging, protecting the skin day and night from dehydration. Revitalized from within the face appears more luminous, elastic and firm. Its elegant texture makes it ideal for face massage treatments. For dry and normal skin types. Can be effectively combined with the other **Yellow Rose Chocolate Face Care** products.

Contains Cacao extract (toning and anti-oxidant), Cacao butter (moisturizing and soothing), special Pentapeptide that stimulates the natural synthesis of collagen and elastin, antiwrinkle Phytosterols, Ceramides, Hyaluronic acid, Vitamins (E, A and C), Kombuchka (black tea fermentation extract that helps restore skin volume and thickness, while increasing its brightness and elasticity), Diacetyl Boldine (protects from irritation, counter-balances the formation of melanin and brightens the skin), Chamomile extract, Wheat proteins, Shea butter, Avocado oil, Jojoba oil, Olive oil, Panthenol and Allantoin.