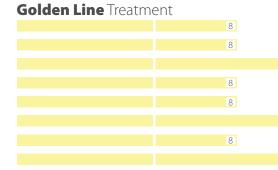

#### GOLDEN LINE – FACE FIRMING CREAM

30ml, 50ml retail, 125ml, 250ml, 500ml jars

A highly efficient and luxurious silky textured face cream for all skin types. This advanced anti-aging formula is based on silk proteins, Oligopeptides and marine collagen microspheres ('wrinkle-fillers'). Firms, tones and improves skin elasticity and helps reduce wrinkles, fine lines and other signs of aging. On application, deep wrinkles are filled in. Day after day, wrinkles are visibly reduced and skin appears firm, delicate, silky smooth and luminous.

Contains marine Collagen microspheres ('wrinkle-fillers' that fill and smoothe wrinkles and moisturize effectively the upper layers of the epidermis), Silk proteins (firming and moisturizing properties), a mixture of Oligopeptides that activates the natural regeneration of extra-cellular matrix macromolecules (collagen, elastin, glycosaminoglycans) repairing and remodeling the skin tissue ('Retinol-like' effect), high and low molecular weight Hyaluronic acid (highly efficient moisturizer), Kombuchka (black tea fermentation extract that helps restore the volume and thickness of skin, while increasing its brightness and elasticity - "lipofilling" effect), Vitamin E, Ceramides (protect and help moisturize the skin), firming and moisturizing Wheat proteins and Chitosan, anti-wrinkle Phytosterols, brightening and soothing Diacetyl Boldine, Phytosqualane, soothing Boswellia seratta extract, Chamomile extract, Jojoba oil, Avocado oil, Shea butter, Panthenol (pro-Vitamin B5) and Allantoin.