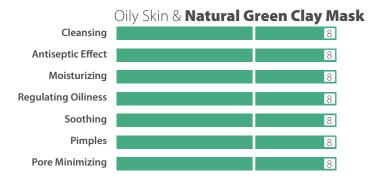

#### **MASQUE ASTRINGENT**

50ml aluminum tube, 250ml, 500ml jars

Astringent mask (paste form) for combination and oily skin types. Thanks to its purifying and absorbing properties, excess lipids and impurities are removed from the epidermis. Clogged pores are cleansed and refined. The skin becomes matte, clear and fresh. Thanks to its astringent and cooling properties, it can be used on slack, tired skin and bust. Applied on face, neck and upper body (bust).

Contains Kaolin and Bentonite (natural minerals with excellent oil-absorbing properties that leave skin fresh and clean), Witch hazel extract (natural refresher and gentle astringent), Zinc sulphate (skin astringent), Menthol (derived from peppermint with cooling, refreshing and blood circulation stimulating properties), Vitamin A, Chlorophyll, Soy Lecithin (natural emollient, moisturizes and improves skin texture) and Allantoin.