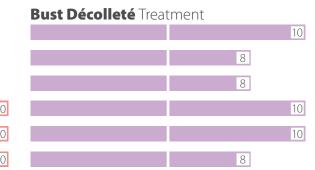

or full-body application> Ideal for SPA

Body Scrub • Lotion Speciale pour Massage • Crème de Massage Amincissante • Marine and Algae Gel Mask • Body Gel

#### After Sun Body Treatment Spa



#### Moisturizing and soothing treatment with organic Aloe and Hyaluronic

> Treatment for local or full-body application

> Ideal for moisturizing treatment after summer

> Suitable as calming treatment after depilation

> Ideal for SPA

Crème Hydratante • Body Milk • Aloe Vera Gel



#### Slimming, firming and detoxifying treatment based on

#### heat-cold alternation, natural extracts, Liposomes and Silanols

> Treatment for local or full-body application> Resembles the result of sauna> Ideal for SPA

Cellu-therm • Cryo-active Lotion • Body Scrub • Cellu-slim or Body Shaping Phyto-care • Body Gel



#### Firming bust-decollete treatment with Silanols and Elastin

> Treatment for local use on bust area

Body Scrub • Elastine Hydro-complexe • Crème Hydronutritive • Lotion Astringente (B) • Masque Astringente or Firming Body Plast Cryo Laminaria • Body Gel





15 Menexedon Str., 14564 K. Kifisia, Athens, Greece T +30 210 8076726, +30 210 8076148, +30 210 9010 816 F +30 210 6256 802

> info@yellowrose.gr sales@yellowrose.gr www.yellowrose.gr www.facebook.com/yellowrose.cosmetics