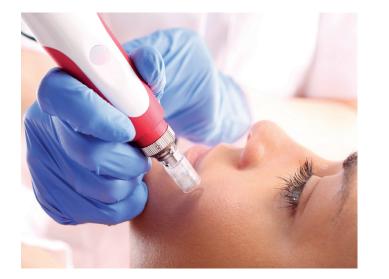

# Exfoliation

| VELLO<br>ROS<br>olive & h     |
|-------------------------------|
| with organic<br>& herbal extr |
|                               |

YELLOW ROSE

#### **OLIVE & HERBS FACE SCRUB**

**NEW** 

50ml (retail) jar, 125ml tube, 250ml jar

ace scrul

Exfoliating face scrub gel with Sugar crystals, organic extra virgin Olive oil, Olive leaf and herbal extracts. Cleanses and leaves the skin soft and smooth. Suitable for all skin types. Dermatologically tested.