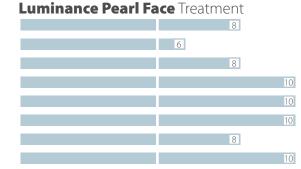

# LUMINANCE PEARL FACE CREAM

#### LUMINANCE PEARL FACE CREAM

30ml, 50ml retail, 125ml, 250ml, 500ml jars

Luxurious antiaging, firming and brightening face cream with Diamond fine powder and Pearl extract, suitable for all skin types. This precious moisturizing lightweight formula smoothes wrinkles and expression lines, enhances elasticity, evens skin tone and improves skin radiance.

Contains brightening **Pearl extract**, fine **Diamond powder** to provide immediate skin lightness, special mixture of an innovative brightening Oligopeptide, Vitamin C (ethyl ascorbic acid) and Niacinamide (Vitamin B3) that fight discolorations, powerful antioxidant Enzymes from the fermentation of deep Ocean microorganisms (prevents the visible signs of photo-aging, protects cell structures from UV damage and reinforces skin integrity), 'wrinkle-filler' Oligopeptide (Matrixyl synthé6 - stimulates the synthesis of 6 major constituents of the skin matrix and dermal-epidermal junction, smoothing wrinkles and fine lines from within), special Oligopetide with double action ('Lifting-like' effect + 'Botox-like' effect), marine Elastin (improves skin elasticity and firmness), Matricaria maritima extract (natural muscle relaxant and antiphlogistic action, 'Botox-Like' effect). active Plankton extract (cellular DNA protection and repair), antiaging and nourishing marine DNA, Hyaluronic acid of three different molecular weights (effective moisturization of epidermis layers), protecting and moisturizing Phytosgualane from Olive oil and Ceramides, antiwrinkle Phytosteroles, moisturizing Trehaloze and Trimethylglycine (Betain), nourishing and softening Lanolin, soothing a-Bisabolol, Chamomile oil and Boswellia serrata extract, conditioning Joioba, Avocado and Olive oils, Shea butter, Vitamin E, Panthenol (pro-Vitamin B5) and Allantoin.