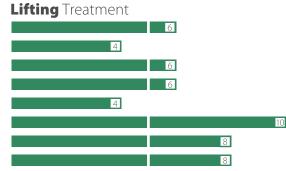

#### LIFTING SERUM

Box of 12 ampoules x 3ml, 30ml airless bottle retail A highly concentrated anti-aging and firming serum for the treatment of slack and tired skin, based on natural active marine and herbal ingredients. Helps fight visible signs of aging, such as wrinkles, lack of elasticity and tonicity, providing **immediate tensor effect** ("flash-lifting" effect). For all skin types. Can be used daily as a 24h serum, alone or before other face care products. Can be combined effectively with the Yellow Rose Lifting Mask. Contains marine Collagen and Elastin (moisturize and help skin retrieve

its shine, firmness and elasticity), extract of the algae Undaria Pinnatifida (moisturizing and firming), organic Silicium with Vitamin C and Hydroxyproline (tissue regenerating and anti-aging activity), firming Centella extract and Wheat proteins, Chitin derivative, Aloe Vera gel, Allantoin and Panthenol (pro-Vitamin B5).