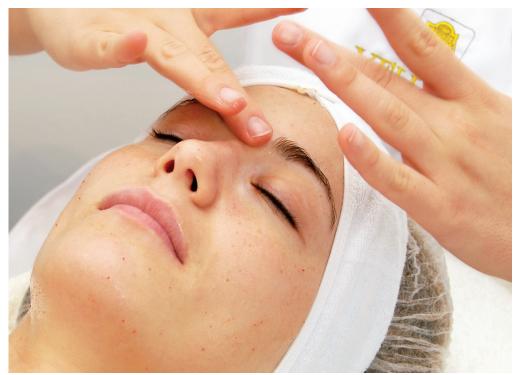

#### **OLIVE & HERBS FACE SCRUB**

**NEW** 

50ml (retail) jar, 125ml tube, 250ml jar

ace scrul

Exfoliating face scrub gel with Sugar crystals, organic extra virgin Olive oil, Olive leaf and herbal extracts. Cleanses and leaves the skin soft and smooth. Suitable for all skin types. Dermatologically tested.

Contains organic extra virgin Olive oil, natural Sugar crystals, antioxidant extracts (Olive leaf, Everlasting, Rosemary and white Tea), conditioning natural oils (Argan, evening Primrose and sweet Almond), soothing extracts (Marshmallow, Chamomile, Licorice and Calendula), toning Ruscus extract, Shea butter, Aloe vera gel, Vitamin E, Panthenol, Allantoin, Chlorophyll, plant Glycerin and natural Mastic essential oil.