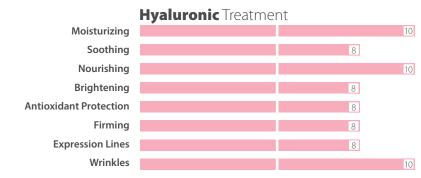

#### HYALURONIC Face Firming Cream with Oligopeptides and Flower extracts

30ml, 50ml retail, 125ml, 250ml, 500ml jars

A rich antiwrinkle and moisturizing 24h face cream with Hyaluronic acid, Oligopeptides and Flower extracts. It acts effectively against signs of aging (such as wrinkles, lack of elasticity and more) stimulating the skin's natural regeneration and self-repair properties while protecting the skin day and night from dehydration and free-radicals. Revitalized from within the face appears more luminous, soft, firm and less fragile. Can be combined effectively with the other **Yellow Rose Hyaluronic Face Care** products.

Contains Hyaluronic acid microspheres ('wrinkle-fillers' and long-lasting moisturizers) and a mixture of Hyaluronic acid with 3 different molecular weights (high, low and very low for effective deep moisturization and rejuvenation). Contains also a soothing and antioxidative blend of Chinese White Tea and Flower extracts (Japanese Cherry blossoms, Magnolia, French Roses, Indian Lotus and Chamomile), a special antiwrinkle mixture of Oligopeptides that stimulates the natural bio-synthesis of Collagen and Elastin enhancing skin elasticity ('Retinol-like' effect), a protective and moisturizing mixture of Ceramides and Phytosphingosine, anti-inflammatory Boswellia Serrata extract, Kombuchka (black tea fermentation extract that helps restore the volume and thickness of skin, while increasing its brightness and elasticity - "Lipofiling" effect), Lycopene (antioxidant derived from Tomato extract), Diacetyl Boldine (smoothens and brightens the skin), Niacinamide (Vitamin B3-moisturize, stimulates natural Collagen biosynthesis and fights discolorations), anti-wrinkle Phytosterols, firming and moisturizing Wheat proteins, Vitamins (E and C), Jojoba and Avocado oil, Shea butter, Allantoin and Panthenol (pro-Vitamin B5).