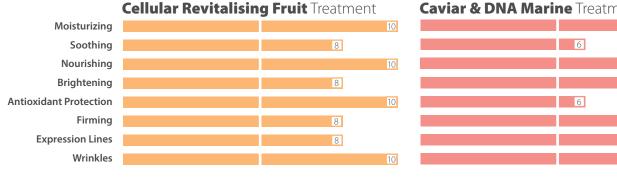

#### CELLULAR REVITALIZING CREAM with Fruit Stem Cells and Extracts

#### 30ml, 50ml retail, 125ml, 250ml, 500ml jars

Anti-aging cellular longevity face cream with an incredible lightweight and silky-smooth feel. This unique cellular revitalizing formula utilizes the latest advances on skin longevity and DNA cellular protection. Fights wrinkles and expression lines, enhances elasticity and offers a powerful moisturizing and antioxidative fruit based cocktail to the skin to protect it from everyday environmental stress factors. Suitable for all skin types.

Contains Stem Cells of a rare Swiss Apple (Malus Domestica) for protection and activation of epidermal stem cells, a special red Grapevine extract rich in Resveratrol and its derivatives (activates Sirtuins ensuring DNA integrity protection and increased cell longevity) and a highly effective Plankton extract (cellular DNA protection). Contains also Hyaluronic acid of three different molecular weights (effective moisturization of the epidermis layers), antiwrinkle Oligopeptides (activate the natural biosynthesis of Collagen, Elastin and GAGs in fibroblasts), antioxidant and soothing Fruit extracts (Pomegranate, Mellon, Kiwi, Apple and Mango), Ursolic acid (Elastin protection and firmness enhancement), Matricaria Maritimum extract (natural action against expression lines, 'Botox-Like' effect), Vitamins (E, A and C), Trimethylglycine (moisturizing amino acid from Sugarbeets), antioxidative Liposomes with Sea-Bucthorn Oil (rich in Carotenoids and Omega fatty acids), Co-enzyme Q10 and Carnitine, Lycopene, anti-wrinkle Phytosterols, Trehalose (natural disaccharide with remarkable moisture retaining capacities), Ceramides and Phytosphingosine, Chamomile Extract, a-Bisabolol, Avocado, Jojoba and Olive Oils, Shea Butter, Boswellia serrata extract, Allantoin and Panthenol (pro-Vitamin B5).

#### **CAVIAR & MARINE DNA CREAM**

30ml, 50ml retail, 125ml, 250ml, 500ml jars

Anti-aging, protecting and revitalizing cream for stressed and tired skin. An exclusive and elegant treatment based on natural Caviar extract, DNA from salmon eggs and other revitalizing, nourishing and moisturizing ingredients. Provides 24hour protection to the skin, while it visibly reduces fine lines and wrinkles. Leaves the skin soft, smooth and radiant. Combined effectively with the other **Yellow Rose Caviar and marine DNA** products.

Contains Caviar extract from Sturgeon roe (rich in trace elements, aminoacids and phospholipids which help revitalize the skin. A natural active ingredient with anti-wrinkle and nourishing effect), DNA from Salmon eggs (moisturizing, nourishing, anti-aging), a Pentapeptide that stimulates the natural synthesis of collagen and elastin ('Retinol-like' effect), natural Sunscreen filter (protects and helps prevent photo-aging), Hyaluronic acid, a-Bisabolol (active ingredient of Chamomile essential oil with soothing properties), soothing and moisturizing Imperata Cylindrica extract, Centella and Cucumber extracts, Ceramides and Phytosphingosine (protect and help moisturize the skin), anti-wrinkle Phytosteroles, firming Wheat proteins, Vitamins (E, C and A), Avocado, Jojoba and Olive oils, Panthenol (pro-Vitamin B5) and Allantoin.