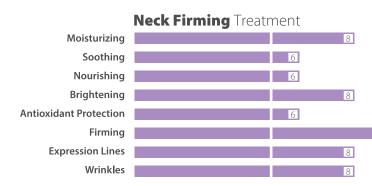

Hydronutritive Self-warming Plaster Mask



Antiaging and nourishing treatment with natural Cacao, Oligopeptides and Vitamins

> Suitable for all skin types except oily and ache prone

> Available in 8 session Treatment Kit

**Hydratherapy** 

Lait Demaguillant • Lotion Azulene • Chocolate Face Cream • Chocolate Face Mask • Chocolate Face Scrub • Liposomes Phyto-serum



'Flash-lifting' and 'long –lasting-firming' effect with Collagen, Elastin and Silanols

- > Suitable for all skin types with loss of elasticity
- > When applied to dry skin should follow up with moisturizing treatment
- > Available in 8 session Treatment Kit

Lait Demaguillant • Lotion Azulene • Peeling Scrub Gel No1 • Lifting Serum • Lifting Mask • Golden Line Face Firming Cream • Cellular Liposomes Bio-serum

AGE

35+



Solution Bio-active

Neck firming treatment with Elastin, Silanols, plant Stem Cells and Hyaluronic

Lotion Astrigente (B) • Masque Astrigente (Chlorophylle) • Cellular Liposomes Bio-serum Revitalisant or Liposomes Anti-aging

*Bio-drops • Crème Hydronutritive • Elastine Hydro-complex* 

>Suitable for skins with lack of elasticity

AGE 35+

AGE

25 +



6 Serum

> Suitable for dry and sensitive skin types > For antiwrinkle effect use HYALURONIC SERUM

Lait Hydratant • Lotion Azulene•peeling Scrub Gel No1 • Crème Hydratante • Crème Revitalisante • Masaue Azulene• Azulene Emulsion • Hyaluronic Serum (for antiwrinkle result)



8

8 Serum with Hyaluronic

8 Serum

with Hyaluronic



with Hyaluronic

AGE

25 +

#### OILY SKIN TREATMENT



Oily Skin & Chlorophyll Mask



Treatment for oily an