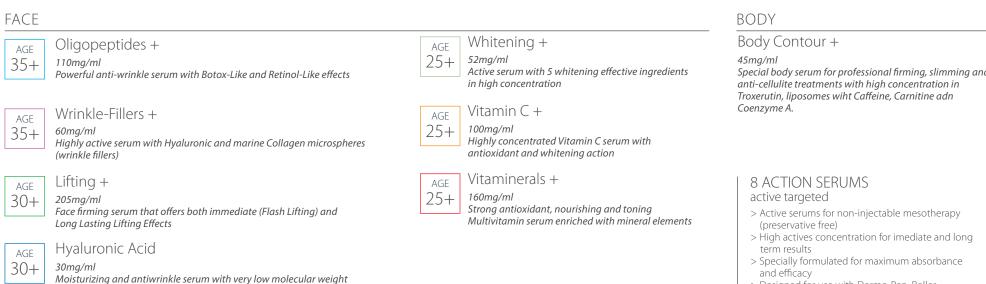

AGE 35+

ANTIWRINKLE

• BOTOX-LIKE

#### Oligopeptides + (110 mg/ml concentration) 1 vial x 7ml

- Anti-wrinkle serum with Botox-like and Retinol-like effects
- With Palmitoyl Tripeptide-1, Palmitoyl Tetrapeptide-7 and Palmitoyl Tripeptide-38 (Matrixyl 3000 & Matrixyl synte'6): These oligopeptides activate the natural process of Collagen, Hyaluronic, Laminin and Fibronectin by the fibroblasts (Retinol-Like effect). Wrinkles are smoothened and skin elasticity is improved.
- Acetyl Hexapeptide-8 and Pentapetide-18 (Argirelox): Active oligopeptides that fights expression lines by minimizing, in a natural way, muscle contractions (Botox-Like effect). Helps also to maintain the results of actual BOTOX treatments.
- Contains also: high molecular weight Hyaluronic acid, Elastin, a moisturizing Polysaccharide, Allantoin, Panthenol, Trehalose and Betaine.

#### Hyaluronic acid (30 mg/ml) 1 vial x 7ml

- Moisturizing and antiwrinkle serum with very low molecular weight Hyaluronic acid.
- Hyaluronic acid retains the water of the TEWL (Trans Epidermal Water Loss) maintaining the epidermis moisturized, smooth and firm
- Contains also high molecular weight Hyaluronic acid, Elastin, a moisturizing Polysaccharide, Allantoin, Panthenol, Trealose and Betaine.

AGE **30+** • MOISTURIZING • ANTIWRINKLE

AGE 35+

• WRINKLE FILLING

Oligopeptides

#### Wrinkle-Fillers (60 mg/ml concentration) 1 vial x 7ml

- Highly active serum with Hyaluronic and marine Collagen microspheres ('wrinkle fillers'). When combined with other mesococktails should be used first.
- The microspheres enter into wrinkles where they absorb the water of the TEWL (Trans Epidermal Water Loss), increase in volume 10-20 times and fill the wrinkles from within. The volume increase lasts for approximately 8 hours. After that Collagen and Hyaluronic remain in the epidermis offering long lasting moisturisation.
- Contains also Ceramides that protect and moisturize the skin.

#### Whitening + (52 mg/ml concentration) 1 vial x 7ml

- Active Serum with 5 whitening ingredients.
- Biomimetic whitening Oligopeptide encapsulated in liposomes. It helps reduce melanin synthesis by inhibiting the MITF, TRP-1, TRP-2 proteins and tyrosinase.
- Special active (Hydroxyphenoxy propionic acid) that binds to existing melanin making it inactive.
- Satsuma mandarin (Citrus Unshiu) extract that helps reduce melanin formation by inhibiting the tyrosinase enzyme
- Active mixture of Rabdosia rubescens & Siegesbeckia orientalis that operates against the skin chromophor groups. It protects Collagen from degradation (Collagen degradation makes the epidermis thinner and allows discolorations to be more visible), reduces Melanin and Hemoglobin.
- Stable form of Vitamin C (3-O-ethyl ascorbic acid) that reduces melanin production by affecting tyrosinase and TRP2
- Contains also high molecular weight Hyaluronic acid, Elastin, a moisturizing Polysaccharide, Allantoin, Panthenol, Trehalose and Betaine.

#### Vitamin C + (100 mg/ml concentration) 1 vial x 7ml

- Highly concentrated Vitamin C serum with antioxidant and whitening action.
- Vitamin C is one of the strongest antioxidants and at the same time is involved in the natural Collagen production pathway. In addition, Vitamin C reduces Melanin production by inhibiting the action of Tyrosinase.
- Contains also high molecular weight Hyaluronic acid, Elastin, a moisturizing Polysaccharide, Allantoin, Panthenol, Trehalose and Betaine.

#### VitaMinerals + (160 mg/ml concentration) 1 vial x 7ml

- Strong antioxidant, nourishing and toning multivitamin serum enriched with mineral elements.
- Contains: Vitamin A (improves skin elasticity, strong antioxidant), Vitamin E (powerful antioxidant), Vitamin C (antioxidant and whitening action, helps collagen production), pro-Vitamin B5 (calming, moisturizing action), Bitamin B3 (moisturizing and calming), Vitamins B1, B6 and B12 (toning, nourishing, moisturizing action) and mineral elements (Zn, Cu and Mg) that activate the natural skin cell metabolism.
- Contains also high molecular weight Hyaluronic acid, Elastin, a moisturizing Polysaccharide, Allantoin, Panthenol, Trehalose and Betaine.

#### AGE **25+** • WHITENING

BRIGHTENING
 ANTI-DISCOLORATION

#### AGE **25+** • ANTIOXIDANT • BRIGHTENING • TONING

AGE **25+** • ANTIOXIDANT • TONING

- Lifting + (205 mg/ml concentration) 1 vial x 7ml
- Face firming serum that offers both immediate (flash Lifting) and long lasting Lifting effects.
- Contains firming and toning Homotaurine (aminoacid from seaweeds, analogous to Taurine), three active Oligopeptides (Hexapeptide-10, Tripeptide-2 and Tetrapeptide-2) with firming and anti-sagging effects (, a firming Cyclodextrine of plant origin (Flash Lifting effect) and vital Minerals (Zn, Cu and Mg) that activate the natural skin cell metabolism.
- Silanol with Mannuronic acid: Complex of organic silicium (natural constitutive element of the connective tissue) and mannuronic acid (extracted from brown algae). Highly moisturizing agent with soothing and anti-inflammatory properties that firms and improves elasticity.
- Contains also high molecular weight Hyaluronic acid, Elastin, a moisturizing Polysaccharide, Allantoin, Panthenol, Trehalose and Betaine.

AGE **30+** • FIRMING • LIFTING EFFECT (instant & long term)

Vitamin C+

VitaMinerals +