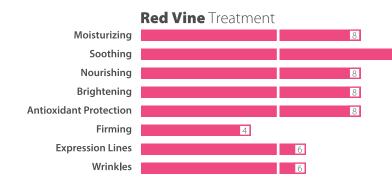

#### **RED VINE SERUM**

#### Box of 12 ampoules x 3ml, 30ml airless retail bottle

Special anti-wrinkle and revitalizing emulsion that oxygenates and brightens the skin. This light-weight silky emulsion is based on **Red Vine Leaf extract** and the **special anti-wrinkle PCO molecules (from Red Vine Grape Seeds)** that bind free radicals and tone the skin. Red Vine Serum protects and revitalizes the skin while it helps reveal a more radiant and fresh looking complexion. Suitable for all skin types. Can be used daily as a 24h serum, alone or before other face care products. Can be combined effectively with the other **Yellow Rose Red Vine** products.

Also contains a special mixture of Soy protein and a specific Copper Tripeptide (free-radical scavengers that activate cellular metabolism and increase natural Collagen biosynthesis), bioactive Farnesol and Farnesol derivatives (contribute to the revitalization and oxygenation of the cells and stimulate the natural biosynthesis of neo-collagen), lipophilic esters of Salicylic acid (help skin pursue its normal cycle and have a calming and soothing effect), natural Collagen (moisturizes and increases the elasticity of the skin), anti-wrinkle Phytosterols, Lycopene (antioxidant derived from Tomato extract), soothing Chamomile extract, Avocado oil and Panthenol (pro-Vitamin B5).