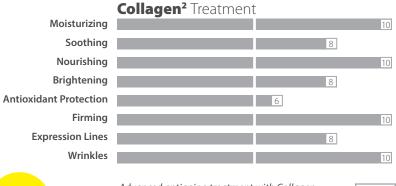

#### COLLAGEN<sup>2</sup> FACE CREAM

30ml, 50ml (retail), 125ml, 250ml jars

Antiwrinkle, moisturizing and firming antiaging cream with **natural fresh Collagen, Collagen fillers, Edelweiss stem cells and flower nectar**. Moisturizes effectively, fights wrinkles and expression lines, firms and tones the skin, redefining the facial contour. This exquisite rich and delicate formula is specially designed with a unique lightweight and soft texture, leaving the skin soft, calm and supple with a youthful brightness and luminosity. Suitable for all skin types. Dermatologically tested.

Contains natural soluble Collagen (marine) with 2 molecular weights for moisturization, firmness and radiance, Collagen (marine) and Chondroitin fillers for immediate wrinkle plumping, firming and antiwrinkle Edelweiss stem cells, antioxidant and moisturizing flower Nectar, antiwrinkle and firming Oligopeptides that stimulate the natural synthesis of Collagen and Elastin in fibroblasts ('Retinol-like effect'), Oligopeptides against expression lines ('botox-like effect'), firming Silanols with hydroxyproline (basic Collagen constituent), moisturizing and firming Elastin (marine), moisturizing low molecular weight Hyaluronic acid, antiwrinkle Avocado Phytosterols, antioxidant Olive leaf and White Tea extracts, firming liposomes with Centella extract, soothing extracts (White Waterlily, Chamomile, Boswellia serrata) antioxidative Olive oil unsaponifiables, conditioning Argan and Jojoba oils, moisturizing γ-linoleic acid (Omega6 essential fatty acid), Vitamins (C and E), Aloe vera gel, a-Bisabolol, Lanolin, Shea butter, naturally derived Palmitoylproline for radiance, whitening active from Chilean tree Boldo, Trehalose, Betain, Allantoin and Panthenol.