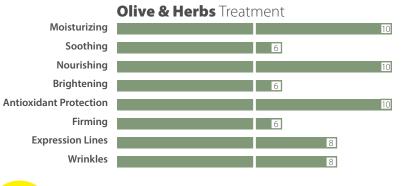

#### **OLIVE & HERBS FACE CREAM**

30ml, 50ml (retail), 125ml, 250ml jars

Moisturizing, antiwrinkle and nourishing face cream with organic extra virgin Olive oil, Olive leaf, Saffron and herbal extracts. Helps fight expression lines and signs of ageing, leaving the skin soft, firm and bright. Suitable for all skin types. Dermatologically tested.

Contains organic extra virgin Olive oil, antioxidant Olive oil unsaponifiables, antioxidant extracts (Olive leaf, Everlasting, Sage, Rosemary and white Tea), antiwrinkle Saffron extract that activates natural skin growth factors for Collagen and Elastin biosynthesis (natural Retinol-like effect), Hyaluronic acid with very low, low and high molecular weight, brightening special form of Vitamin C and Hops extract, black Tea fermentation extract that helps restore volume and brightness (natural "lipo-filling" effect), conditioning natural oils (Argan, evening Primrose and Jojoba), firming white Lupin extract with 4% Lupeol (natural 'Lifting-effect'), firming extracts (Horsetail and Centella), Chamomile maritima extract against expression lines (natural Botox-like effect), soothing extracts (Marshmallow, Chamomile, Licorice and Calendula), moisturizing  $\gamma$ -Linoleic acid ( $\Omega$ 6 essential fatty acid), Ceramides, Lycopene, Betain, Trehalose, Shea butter, Prickly Pear juice, Aloe vera gel, Vitamin E, Panthenol and Allantoin.