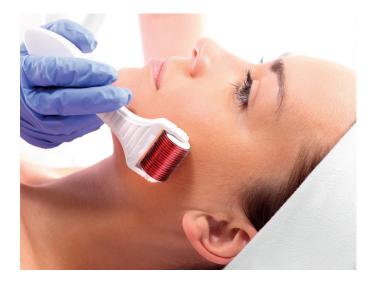

# Exfoliation

| VELLO<br>ROS<br>olive & h     |
|-------------------------------|
| with organic<br>& herbal extr |
|                               |

YELLOW ROSE

#### **OLIVE & HERBS FACE SCRUB**

**NEW** 

50ml (retail) jar, 125ml tube, 250ml jar

ace scrul

Exfoliating face scrub gel with Sugar crystals, organic extra virgin Olive oil, Olive leaf and herbal extracts. Cleanses and leaves the skin soft and smooth. Suitable for all skin types. Dermatologically tested.