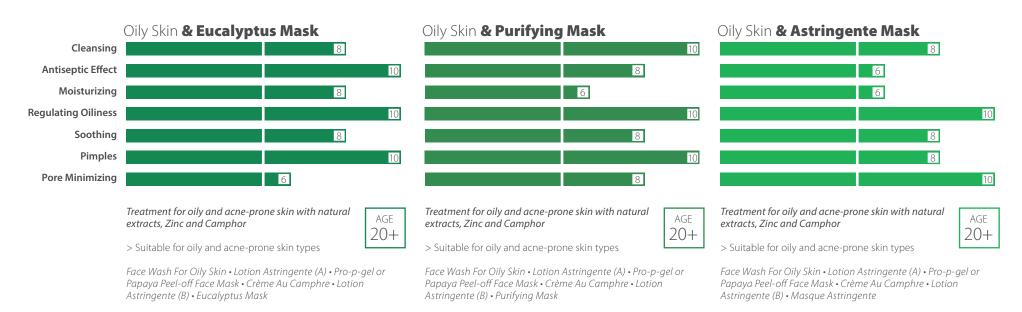

#### **EUCALYPTUS MASK**

50ml aluminum tube, 250ml, 500ml jars

Face mask specially formulated for acne-prone and problematic oily skin types. Cleanses, absorbs excessive oiliness and regulates sebum secretions, while it cools and soothes the skin.

Contains Kaolin and Bentonite (natural minerals with excellent oil-absorbing properties that leave skin fresh and clean), Wild Thyme extract (mild natural antiseptic and skin toner), Witch hazel extract (refresher and a gentle astringent, known for shrinking skin pores), Ichthyol (bio-Sulfur liquid substance derived from organic fossil material, effective against problematic oily skin), Vitamin A, Eucalyptus essential oil (mild natural antiseptic), Camphor (antiseptic, anti-inflammatory and skin refresher), Zinc sulphate (skin astringent), Soy Lecithin, Lanolin and Allantoin.